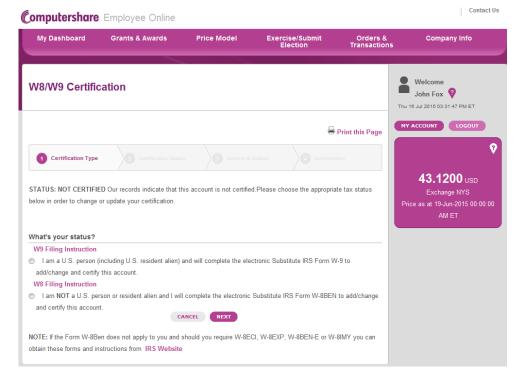

#### **Tax Certification**

If Computershare does not have a certification form for you on file, the tax certification prompt shown below will appear. You will need to certify your account online in order to avoid an additional mandatory backup withholding tax when you complete a transaction. Click **Certify Online** to begin the certification process.

Form W-8BEN is required for non-U.S. persons or resident aliens. Select the second option to indicate you are NOT a U.S. citizen or resident alien, and then click **Continue**. You will be prompted to complete the certification.

Form W-9 is required for U.S. citizens and resident aliens. Select the first option to indicate you are a U.S. citizen or resident alien, and then click **Continue**. Then follow the prompts to complete the applicable sections.