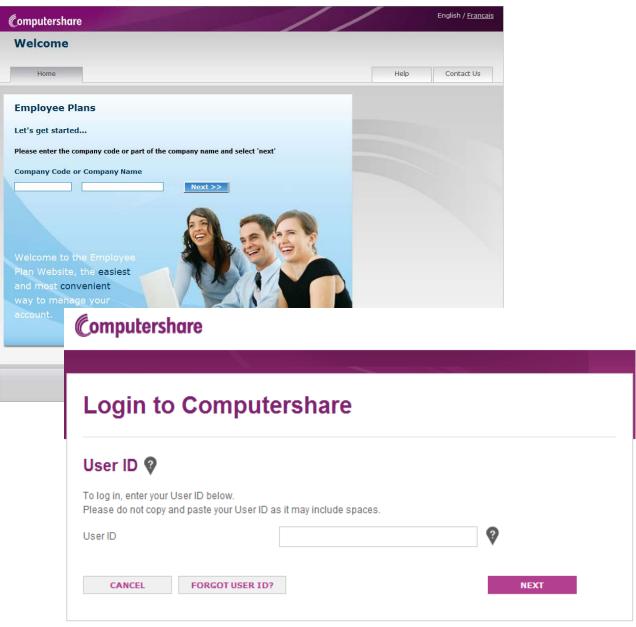

### **Existing User Login**

Go to **www.computershare.com/employee/us**. Enter either the company code or company name in the appropriate field, and then click **Next**.

On the next screen, enter your User ID and click Next.