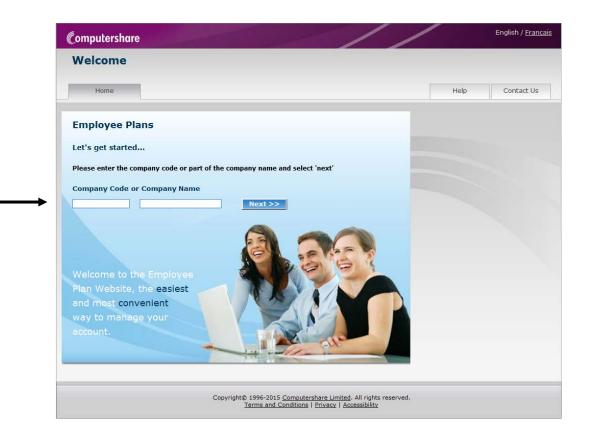

#### New User Login

Go to **www.computershare.com/employee/us**. Enter either the company code or company name in the appropriate field, and then click **Next**.