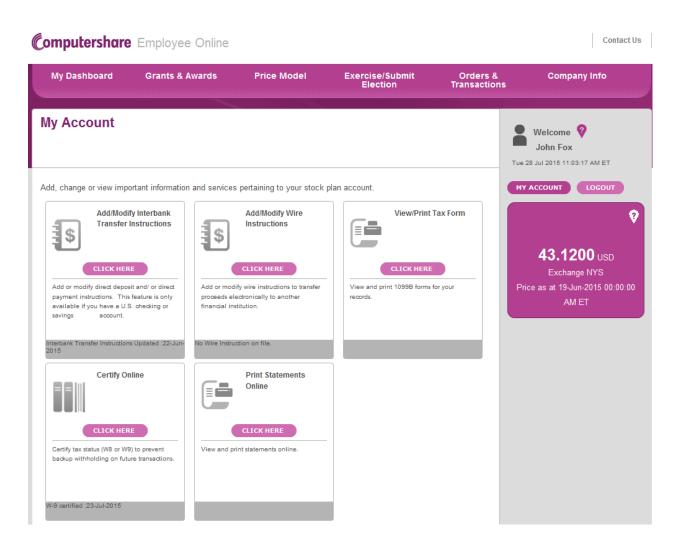

#### **Tax Certification**

If Computershare does not have a certification form for you on file, the tax certification prompt shown below will appear. You will need to certify your account online in order to avoid an additional mandatory backup withholding tax when you complete a transaction. Click **Certify Online** to begin the certification process.

| omputershare Employee Online                                                                                                                                                                                                                                                                                                                                                                                                                                                                                                                                                                       | Contact Us            |
|----------------------------------------------------------------------------------------------------------------------------------------------------------------------------------------------------------------------------------------------------------------------------------------------------------------------------------------------------------------------------------------------------------------------------------------------------------------------------------------------------------------------------------------------------------------------------------------------------|-----------------------|
|                                                                                                                                                                                                                                                                                                                                                                                                                                                                                                                                                                                                    |                       |
| W8/W9 Certification                                                                                                                                                                                                                                                                                                                                                                                                                                                                                                                                                                                | Welcome<br>John Fox 💡 |
| W8/W9 Certification<br>Computershare does not have a Form W-88EN or Form W-9 on file for you and will be required to withhold funds, at the<br>applicable federal and state backup withholding rates, from the gross proceeds on any shares sold or dividends paid. To<br>avoid backup withholding, you may certify your tax status by clicking on the "Certify Online" button. To proceed and certify<br>at a later time, click on the "Continue without Certifying" button. If you would like more information on W8/W9 Certification ,<br>click here> CONTINUE WITHOUT CERTIFYING CERTIFYONLINE |                       |