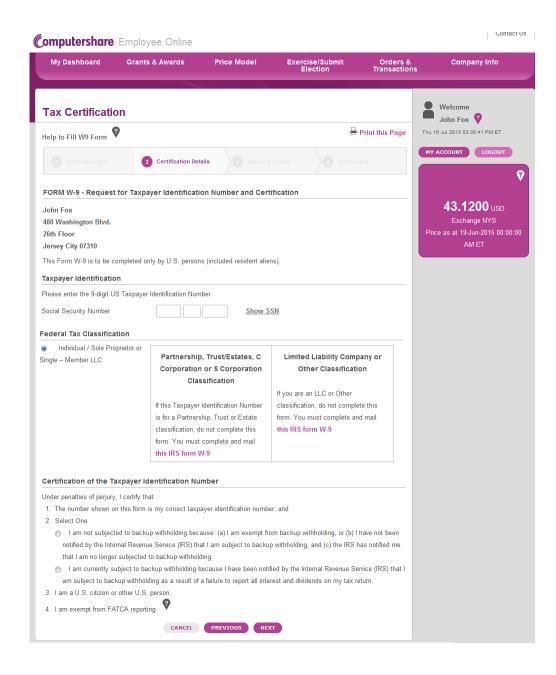

Form W-9 is required for U.S. citizens and resident aliens. Select the first option to indicate you are a U.S. citizen or resident alien, and then click **Continue**. Then follow the prompts to complete the applicable sections.